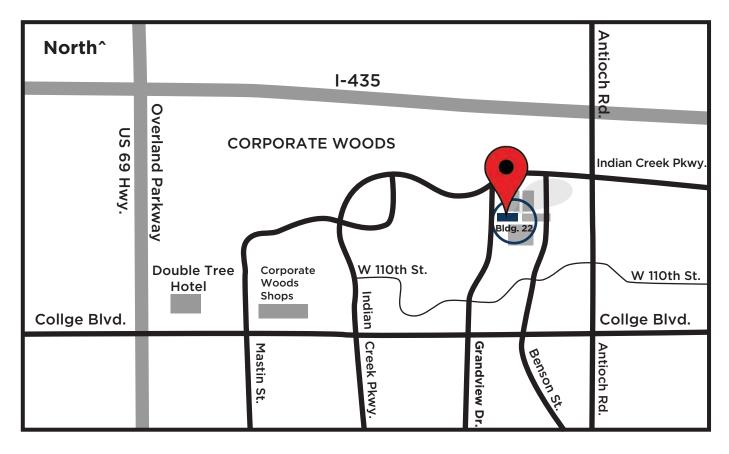

## **Location Map**

**Dr. John C. Metzger KC Vision Performance Center** Corporate Woods Building 22 10875 Grandview Dr., Suite 2260 Overland Park, Kansas 66210

Phone (913) 469-8686 Fax (913) 469-8688 kcvisionperformance.com

Free surface lot parking is available on all sides of Building 22. Our front door is located on the south side of Building 22, and it is the fifth door from the west end of the building. Should you need to avoid using stairs to enter our office, approach the sidewalk at the west end of Building 22 to use the street-level curb. If you need assistance finding us , please call (913) 469-8686.